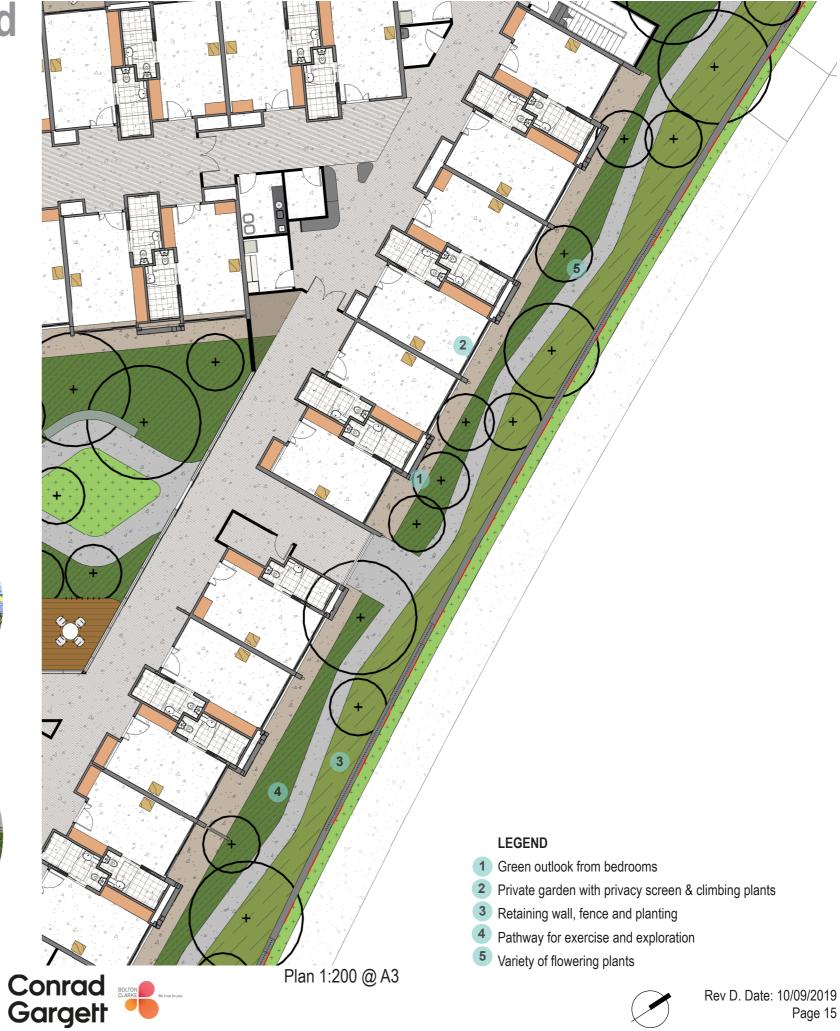

## **Northern Gardens**

Plan 1:200 @ A3

Landscape Architecture Design Report 18005 - DENHAM COURT

CHARACTER IMAGES

### LEGEND

- 1 Private garden with privacy screen & climbing plants
- 2 Green outlook from bedrooms
- 3 Outdoor gathering space
- 4 Exercise pathway with seating
- 5 Shade trees
- 6 Retaining wall with green
- 7 Sculpture / bird bath
- 8 Edible / herb garden