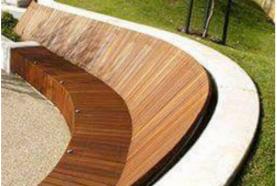

CONCRETE SEATING WALL ON MOUND Hardwood Timber seating over Insitu off form concrete Colour: Portland grey

SAND STONE RETAINING WALL

BIRD BATH

OUTDOOR SEATING

Pergola and seating

outdoor table and seating

Landscape Architecture Design Report 18005 - DENHAM COURT