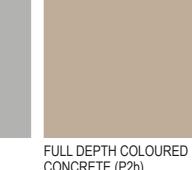

## **Material and Furniture Palette**

TIMBER DECKING 125MM X 38MM TIMBER DECK ON RAISED JOISTS ON SLAB TYPE: HARDWOOD TIMBER PLAIN GREY CONCRETE Colour: Portland Grey Broom Finish

FULL DEPTH COLOURED CONCRETE (P2b) Colour: CCS Driftwood Broom Finish