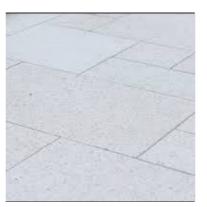

GRANITE PAVING 400mm\*600mm Colour: Light grey

TACTILE INDICATORS 300mm x 300mm x 40mm Type: Pre-cast concrete paver Colour: Ivory

CONCRETE SEATING WALLS 400-450mm (H) x 600mm (D) Length varies Insitu off form concrete Colour: Portland grey