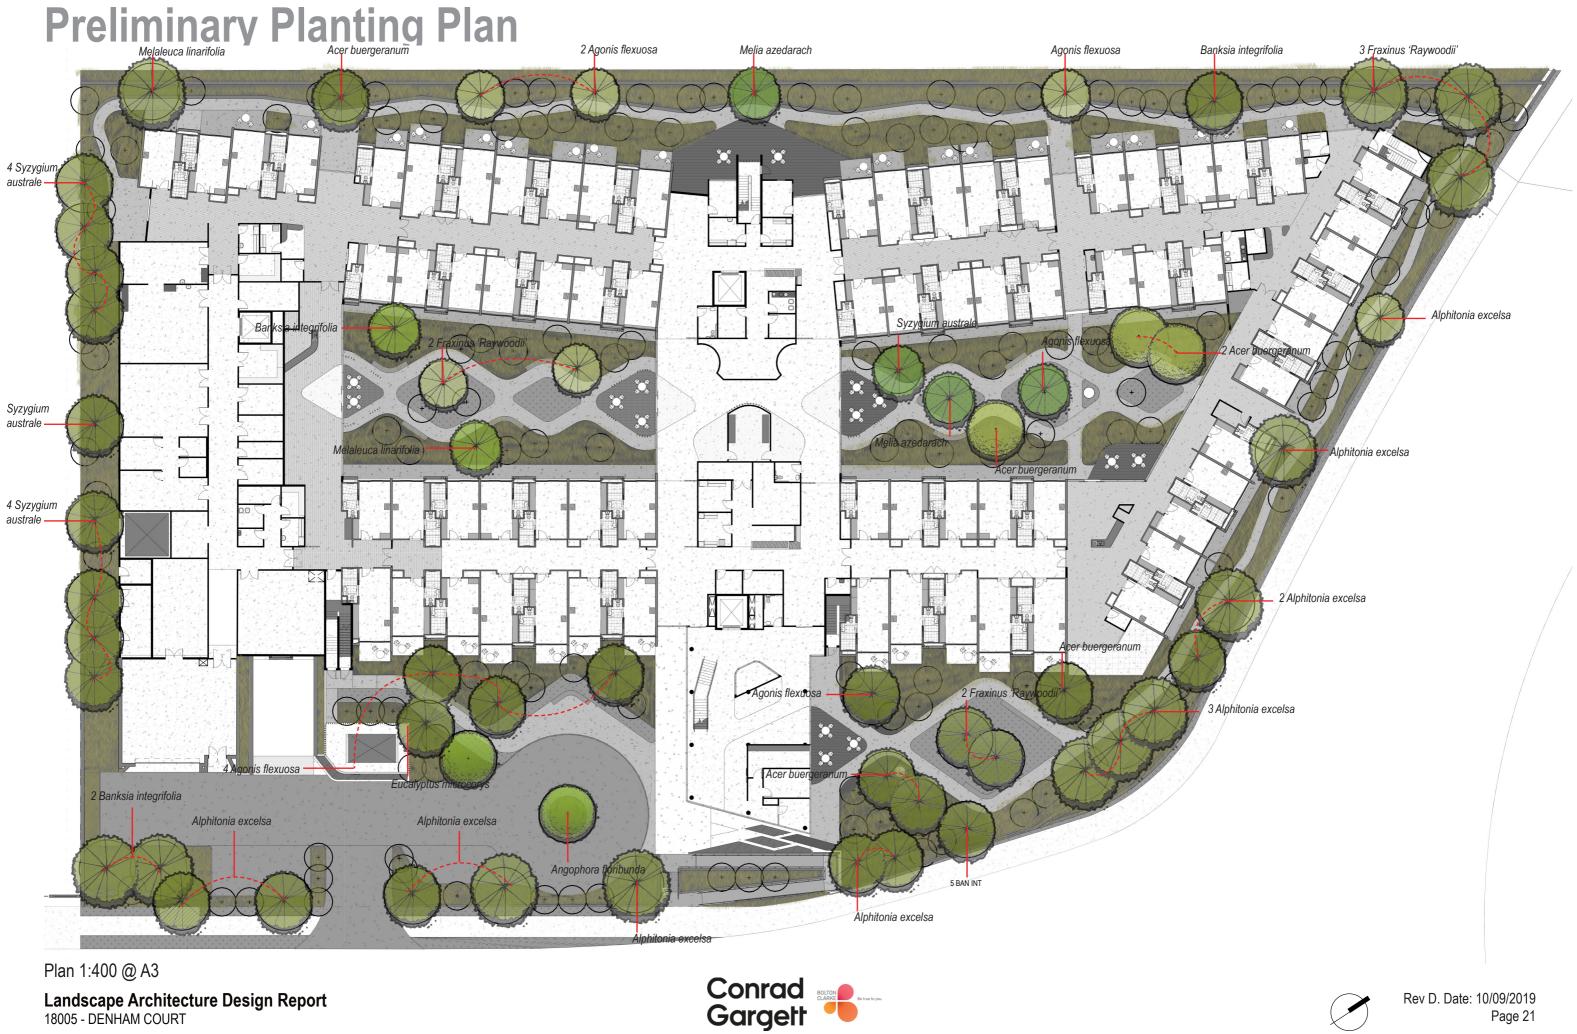

## **Plant Species**

| Botanical Name                            | Common Name               | Minimum Container Size | Spacing          | Arrival Forecourt | Natures Playground | Western Courtyard | Eastern Courtyard | Green Corridor | Northern Gardens | Boundary Pla |
|-------------------------------------------|---------------------------|------------------------|------------------|-------------------|--------------------|-------------------|-------------------|----------------|------------------|--------------|
| IREES                                     |                           |                        |                  |                   |                    |                   |                   |                |                  |              |
| cer buergeranum                           | Trident Maple             | 200L                   | As shown         |                   | X                  |                   | X                 |                | X                |              |
| Igonis flexuosa                           | Willow Myrtle             | 200L                   | As shown         | X                 | Х                  |                   |                   |                | X                |              |
| Iphitonia excelsa                         | Red Ash                   | 200L                   | As shown         | A                 | X                  |                   |                   | х              | A                |              |
| Angophora floribunda                      | Rough Barked Apple        | 200L                   | As shown         | X                 | , A                |                   |                   |                |                  |              |
| Banksia integrifolia                      | Coastal Banksia           | 200L                   | As shown         | X                 |                    | Х                 |                   |                | X                |              |
| Eucalyptus microcorys                     | Tallow-wood               | 200L                   | As shown         | X                 |                    | A                 |                   |                | A                |              |
| Fraxinus 'Raywoodii'                      | Claret Ash                | 200L                   | As shown         | A                 | X                  | Х                 |                   |                | X                |              |
| Aelaleuca linarifolia                     | Snow In Summer            | 200L 200L              | As shown         |                   | ^                  | Λ                 | v v               | ×              | +                |              |
| Aelia azedarach                           | White Cedar               | 200L                   | As shown         |                   |                    |                   | X                 | X              | X                |              |
|                                           |                           | 200L                   |                  | X                 |                    |                   | X                 |                | X                |              |
| Syzygium australe                         | Brush Cherry              | 200L                   | As shown         |                   | X                  |                   | X                 | Х              |                  | Х            |
| HRUBS                                     |                           |                        | -                |                   |                    |                   | 1                 |                |                  |              |
| Callistemon subulatus                     | Narrow-leaved Bottlebrush | 200mm                  | 4/m²             | X                 |                    |                   |                   | Х              | X                | X            |
| rinum pedunculatum                        | Crinum Lily               | 200mm                  | 4/m <sup>2</sup> | Х                 | Х                  |                   | X                 |                | X                |              |
| Doryanthes excelsa                        | Gymea Lily                | 200mm                  | 4/m <sup>2</sup> |                   | x                  | Х                 |                   |                |                  |              |
| laeocarpus reticulatus 'Prima donna'      | Prima donna               | 200mm                  | 4/m <sup>2</sup> | X                 | X                  |                   |                   |                |                  | Х            |
| riostemon australasius                    | Common Gardenia           | 200mm                  | 4/m <sup>2</sup> | X                 | X                  | Х                 | X                 |                | X                |              |
| xocarpos cupressiformis                   | Native Cherry             | 200mm                  | 4/m <sup>2</sup> | X                 | ~                  | ~                 |                   |                |                  |              |
| Grevillea juniperina                      | Grevillea                 | 200mm                  | 4/m <sup>2</sup> |                   | X                  |                   |                   |                | x                |              |
| irevillea sericea                         | Grevillea                 | 200mm                  | 4/m <sup>2</sup> |                   |                    |                   |                   |                | X                |              |
| libbertia aspera                          | Guinea Flower             | 200mm                  | 4/m <sup>2</sup> |                   |                    | Х                 | X                 |                | X                |              |
|                                           |                           | 200mm                  | 4/m <sup>2</sup> |                   |                    | Λ                 | ^                 |                | ^                |              |
| eptospermum polygalifolium 'Copper glow'  | Copper Glow               |                        |                  | -                 |                    |                   |                   |                |                  |              |
| Ielaleuca thymifolia                      | Melaleuca                 | 200mm                  | 4/m²             |                   | X                  |                   |                   | Х              |                  |              |
| Dzothamnus diosmifolius                   | Rice Flower               | 200mm                  | 4/m <sup>2</sup> | X                 | X                  |                   |                   |                | X                |              |
| Persoonia levis                           | Broad Leaved Geebung      | 200mm                  | 4/m²             |                   |                    |                   |                   | х              |                  |              |
| Pimelia linifolia                         | Slender Rice Flower       | 200mm                  | 4/m <sup>2</sup> |                   | Х                  |                   | Х                 |                |                  |              |
| Pultenaea villosa                         | Eggs and Bacon            | 200mm                  | 4/m <sup>2</sup> |                   |                    |                   |                   |                |                  |              |
| Kanthorrhoea australis                    | Austral Grass Tree        | 200mm                  | 4/m <sup>2</sup> | X                 |                    | Х                 |                   |                | X                |              |
| ROUNDCOVER                                |                           |                        | .,               |                   | 1                  | ~                 |                   |                |                  | 1            |
| ctinotus helianthi                        | Flannel Flower            | 200mm                  | As required      | Х                 | X                  |                   |                   |                |                  |              |
| landfordia grandiflora                    | Christmas Bells           | 200mm                  | As required      | ~                 | ~                  |                   |                   |                | x                |              |
| Brachycome multifida                      | Cut Leaf Daisy            | 200mm                  | As required      |                   | x                  |                   |                   |                | X                |              |
| Clematis aristata                         | Austral Clematis          | 200mm                  | As required      | X                 | X                  | Х                 | x                 | х              | X                | X            |
| Dianella caerulea                         | Blue Flax-lily            | 200mm                  | As required      | ~                 |                    | ~                 |                   | X              |                  | X            |
| Dichondra repens                          | Kidney Weed               | 200mm                  | As required      |                   |                    |                   |                   |                |                  |              |
| Fremophila debilis                        | Winter Apple              | 200mm                  | As required      |                   | х                  |                   |                   |                | X                |              |
| Goodenia hederacea                        | Goodenia                  | 200mm                  | As required      |                   | ~~~~~              | Х                 | X                 |                |                  |              |
| Grevillea 'Poorinda royal mantle'         | Poorinda Royal Mantle     | 200mm                  | As required      |                   |                    | ~                 | ~                 |                |                  |              |
| lardenbergia violaceae 'Happy wanderer'   | Purple Coral Pea          | 200mm                  | As required      |                   | Х                  |                   |                   |                | X                | X            |
| libbertia diffusa                         | Wedge Guinea Flower       | 200mm                  | As required      |                   | X                  |                   |                   |                | X                |              |
| solepis nodosa                            | Knobby Club-rush          | 200mm                  | As required      | X                 | X                  |                   |                   |                |                  |              |
| uncus usitatus                            | Common Rush               | 200mm                  | As required      | X                 | X                  |                   | x                 | X              |                  |              |
| uncus usitatus<br>unzea ambigua prostrate | Tick Bush                 | 200mm                  | As required      | A                 | A                  | X                 | x                 | X              | X                |              |
| omandra filiformis                        | Wattle Mat Rush           | 200mm                  | As required      |                   |                    | Λ                 | ^                 | ^              | ^                |              |
| Pandorea pandorana                        | Wonga Wonga Vine          | 200mm                  | As required      |                   | X                  |                   |                   | <u> </u>       | X                |              |
| Poa labillardieri                         | Tussock Grass             | 200mm                  | As required      |                   | ^                  |                   |                   |                | X                |              |
| fiola hederacea                           | Native Violet             | 200mm                  | As required      | X                 | X                  |                   |                   |                | ^                | x            |
| inia nonoracoa                            |                           |                        |                  |                   |                    |                   | 1                 |                |                  | I Ā          |