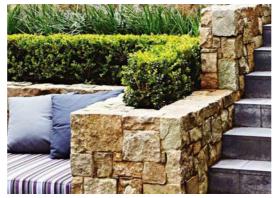

CONCRETE SEATING WALL ON MOUND Hardwood Timber seating over Insitu off form concrete Colour: Portland grey

SAND STONE RETAINING WALL

BIRD BATH

OUTDOOR SEATING

Pergola and seating

outdoor table and seating

Landscape Architecture Design Report 18005 - DENHAM COURT