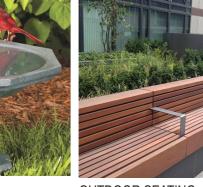

### LEGEND

- 1 Green outlook from bedrooms
- 2 Garden for the memory support
- 3 Outdoor garden for contemplation
- 4 Bird attracting plants
- 5 Bird bath
- <sup>6</sup> Private garden with privacy screen & climbing plants
- 7 Outdoor dining

CONCRETE SEATING WALL ON MOUND Hardwood Timber seating over Insitu off form concrete Colour: Portland grey

SAND STONE RETAINING WALL

BIRD BATH

OUTDOOR SEATING

Pergola and seating

outdoor table and seating

Landscape Architecture Design Report 18005 - DENHAM COURT