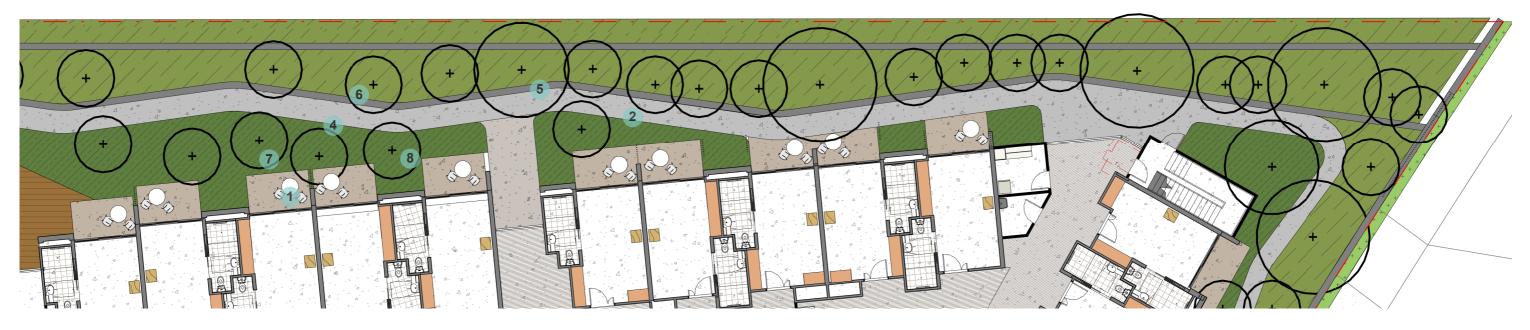

## **Eastern Courtyard**

Plan 1:200 @ A3

CHARACTER IMAGES

Landscape Architecture Design Report 18005 - DENHAM COURT

### LEGEND

- 1 Green outlook from bedrooms
- 2 Garden for the memory support
- 3 Outdoor garden for contemplation
- 4 Bird attracting plants
- 5 Bird bath
- <sup>6</sup> Private garden with privacy screen & climbing plants
- 7 Outdoor dining