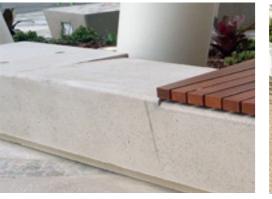

GRANITE PAVING 400mm\*600mm Colour: Light grey

TACTILE INDICATORS 300mm x 300mm x 40mm Type: Pre-cast concrete paver Colour: Ivory

CONCRETE SEATING WALLS 400-450mm (H) x 600mm (D) Length varies Insitu off form concrete Colour: Portland grey