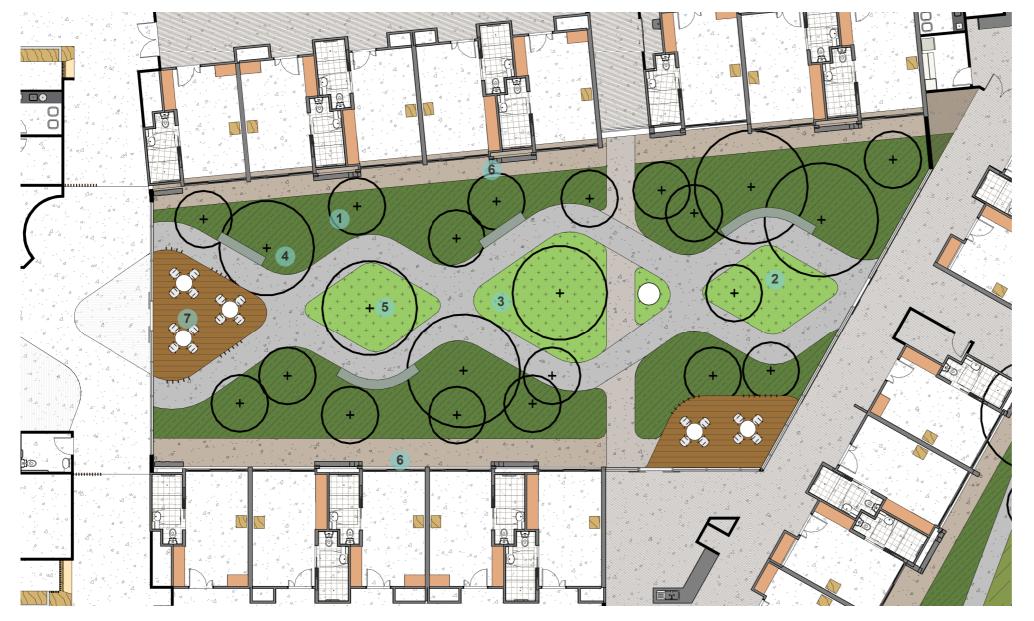

## **Eastern Courtyard**

Plan 1:200 @ A3

CHARACTER IMAGES

Landscape Architecture Design Report 18005 - DENHAM COURT

### LEGEND

- 1 Green outlook from bedrooms
- 2 Garden for the memory support
- 3 Outdoor garden for contemplation
- 4 Bird attracting plants
- 5 Bird bath
- <sup>6</sup> Private garden with privacy screen & climbing plants
- 7 Outdoor dining