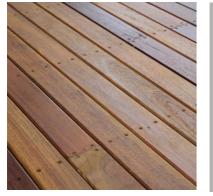

## **Material and Furniture Palette**

TIMBER DECKING 125MM X 38MM TIMBER DECK ON RAISED JOISTS ON SLAB TYPE: HARDWOOD TIMBER PLAIN GREY CONCRETE Colour: Portland Grey Broom Finish

FULL DEPTH COLOURED CONCRETE (P2b) Colour: CCS Driftwood Broom Finish