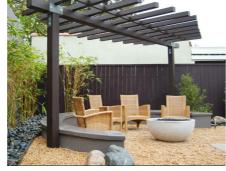

CONCRETE SEATING WALL ON MOUND Hardwood Timber seating over Insitu off form concrete Colour: Portland grey

SAND STONE RETAINING WALL

BIRD BATH

OUTDOOR SEATING

Pergola and seating

outdoor table and seating

Landscape Architecture Design Report 18005 - DENHAM COURT