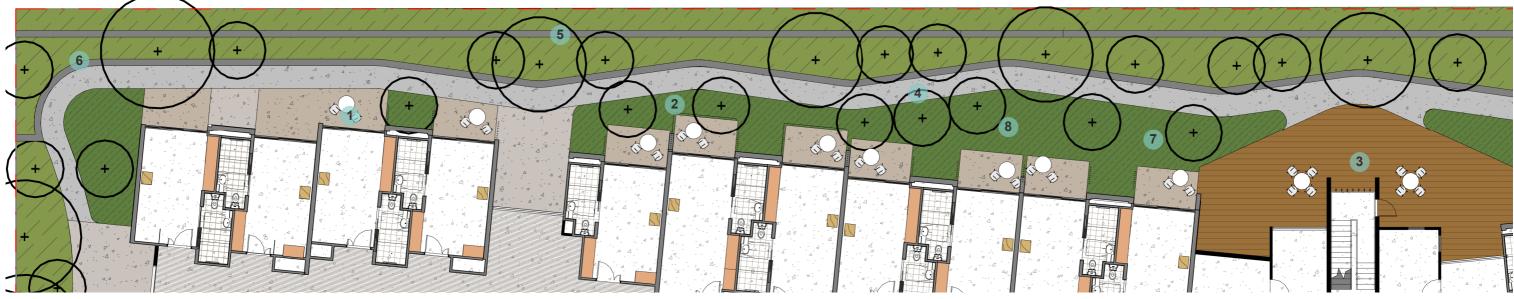

## **Eastern Courtyard**

Plan 1:200 @ A3

CHARACTER IMAGES

Landscape Architecture Design Report 18005 - DENHAM COURT

### LEGEND

- 1 Green outlook from bedrooms
- 2 Garden for the memory support
- 3 Outdoor garden for contemplation
- 4 Bird attracting plants
- 5 Bird bath
- <sup>6</sup> Private garden with privacy screen & climbing plants
- 7 Outdoor dining