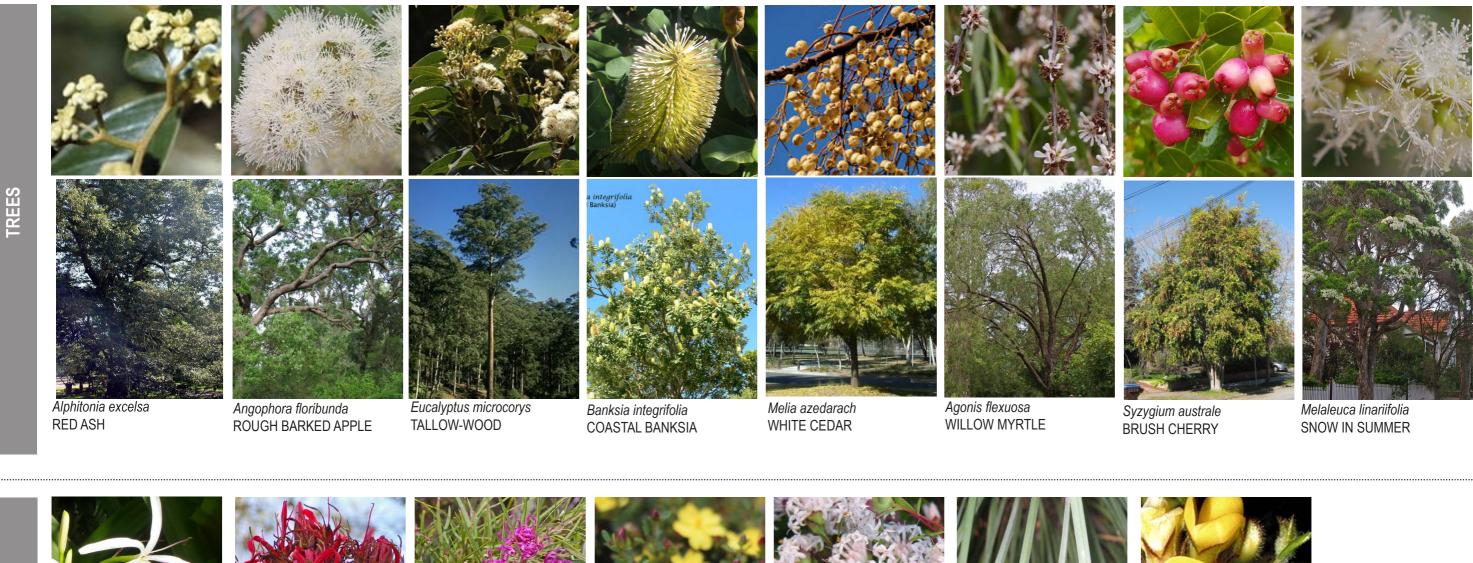

## **Planting Palette**

SHRUBS

Crinum pedunculatum CRINIUM LILY

Doryanthes excelsa GYMEA LILY

Grevillea sericea GREVILLEA

Hibbertia aspera

GUINEA FLOWER Conrad Gargett

Pimelea linifolia

BOLTON

SLENDER RICE FLOWER

Xanthorrhoea australis AUSTRAL GRASS TREE

Landscape Architecture Design Report 18005 - DENHAM COURT

Pultenaea villosa EGGS AND BACON

## **Plant Species**

| Botanical Name                            | Common Name               | Minimum Container Size | Spacing          | Arrival Forecourt | Natures Playground | Western Courtyard | Eastern Courtyard | Green Corridor | Northern Gardens | Boundary Pla |
|-------------------------------------------|---------------------------|------------------------|------------------|-------------------|--------------------|-------------------|-------------------|----------------|------------------|--------------|
| IREES                                     |                           |                        |                  |                   |                    |                   |                   |                |                  |              |
| cer buergeranum                           | Trident Maple             | 200L                   | As shown         |                   | X                  |                   | X                 |                | X                |              |
| Igonis flexuosa                           | Willow Myrtle             | 200L                   | As shown         | X                 | Х                  |                   |                   |                | X                |              |
| Iphitonia excelsa                         | Red Ash                   | 200L                   | As shown         | A                 | X                  |                   |                   | х              | A                |              |
| Angophora floribunda                      | Rough Barked Apple        | 200L                   | As shown         | X                 | , A                |                   |                   |                |                  |              |
| Banksia integrifolia                      | Coastal Banksia           | 200L                   | As shown         | X                 |                    | Х                 |                   |                | X                |              |
| Eucalyptus microcorys                     | Tallow-wood               | 200L                   | As shown         | X                 |                    | A                 |                   |                | A                |              |
| Fraxinus 'Raywoodii'                      | Claret Ash                | 200L                   | As shown         | A                 | X                  | Х                 |                   |                | X                |              |
| Aelaleuca linarifolia                     | Snow In Summer            | 200L 200L              | As shown         |                   | ^                  | Λ                 | v v               | ×              | +                |              |
| Aelia azedarach                           | White Cedar               | 200L                   | As shown         |                   |                    |                   | X                 | X              | X                |              |
|                                           |                           | 200L                   |                  | X                 |                    |                   | X                 |                | X                |              |
| Syzygium australe                         | Brush Cherry              | 200L                   | As shown         |                   | X                  |                   | X                 | Х              |                  | Х            |
| HRUBS                                     |                           |                        | -                |                   |                    |                   | 1                 |                |                  |              |
| Callistemon subulatus                     | Narrow-leaved Bottlebrush | 200mm                  | 4/m²             | X                 |                    |                   |                   | Х              | X                | X            |
| rinum pedunculatum                        | Crinum Lily               | 200mm                  | 4/m <sup>2</sup> | Х                 | Х                  |                   | X                 |                | X                |              |
| Doryanthes excelsa                        | Gymea Lily                | 200mm                  | 4/m <sup>2</sup> |                   | x                  | Х                 |                   |                |                  |              |
| laeocarpus reticulatus 'Prima donna'      | Prima donna               | 200mm                  | 4/m <sup>2</sup> | X                 | X                  |                   |                   |                |                  | Х            |
| riostemon australasius                    | Common Gardenia           | 200mm                  | 4/m <sup>2</sup> | X                 | X                  | Х                 | X                 |                | X                |              |
| xocarpos cupressiformis                   | Native Cherry             | 200mm                  | 4/m <sup>2</sup> | X                 | ~                  | ~                 |                   |                |                  |              |
| Grevillea juniperina                      | Grevillea                 | 200mm                  | 4/m <sup>2</sup> |                   | X                  |                   |                   |                | x                |              |
| irevillea sericea                         | Grevillea                 | 200mm                  | 4/m <sup>2</sup> |                   |                    |                   |                   |                | X                |              |
| libbertia aspera                          | Guinea Flower             | 200mm                  | 4/m <sup>2</sup> |                   |                    | Х                 | X                 |                | X                |              |
|                                           |                           | 200mm                  | 4/m <sup>2</sup> |                   |                    | Λ                 | ^                 |                | ^                |              |
| eptospermum polygalifolium 'Copper glow'  | Copper Glow               |                        |                  | -                 |                    |                   |                   |                |                  |              |
| Ielaleuca thymifolia                      | Melaleuca                 | 200mm                  | 4/m²             |                   | X                  |                   |                   | Х              |                  |              |
| Dzothamnus diosmifolius                   | Rice Flower               | 200mm                  | 4/m <sup>2</sup> | X                 | X                  |                   |                   |                | X                |              |
| Persoonia levis                           | Broad Leaved Geebung      | 200mm                  | 4/m²             |                   |                    |                   |                   | х              |                  |              |
| Pimelia linifolia                         | Slender Rice Flower       | 200mm                  | 4/m <sup>2</sup> |                   | Х                  |                   | Х                 |                |                  |              |
| Pultenaea villosa                         | Eggs and Bacon            | 200mm                  | 4/m <sup>2</sup> |                   |                    |                   |                   |                |                  |              |
| Kanthorrhoea australis                    | Austral Grass Tree        | 200mm                  | 4/m <sup>2</sup> | X                 |                    | Х                 |                   |                | X                |              |
| ROUNDCOVER                                |                           |                        | .,               |                   | 1                  | ~                 |                   |                |                  | 1            |
| ctinotus helianthi                        | Flannel Flower            | 200mm                  | As required      | Х                 | X                  |                   |                   |                |                  |              |
| landfordia grandiflora                    | Christmas Bells           | 200mm                  | As required      | ~                 | ~                  |                   |                   |                | x                |              |
| Brachycome multifida                      | Cut Leaf Daisy            | 200mm                  | As required      |                   | x                  |                   |                   |                | X                |              |
| Clematis aristata                         | Austral Clematis          | 200mm                  | As required      | X                 | X                  | Х                 | x                 | х              | X                | X            |
| Dianella caerulea                         | Blue Flax-lily            | 200mm                  | As required      | ~                 |                    | ~                 |                   | X              |                  | X            |
| Dichondra repens                          | Kidney Weed               | 200mm                  | As required      |                   |                    |                   |                   |                |                  |              |
| Fremophila debilis                        | Winter Apple              | 200mm                  | As required      |                   | х                  |                   |                   |                | X                |              |
| Goodenia hederacea                        | Goodenia                  | 200mm                  | As required      |                   | ~~~~~              | Х                 | X                 |                |                  |              |
| Grevillea 'Poorinda royal mantle'         | Poorinda Royal Mantle     | 200mm                  | As required      |                   |                    | ~                 | ~                 |                |                  |              |
| lardenbergia violaceae 'Happy wanderer'   | Purple Coral Pea          | 200mm                  | As required      |                   | Х                  |                   |                   |                | X                | X            |
| libbertia diffusa                         | Wedge Guinea Flower       | 200mm                  | As required      |                   | X                  |                   |                   |                | X                |              |
| solepis nodosa                            | Knobby Club-rush          | 200mm                  | As required      | X                 | X                  |                   |                   |                |                  |              |
| uncus usitatus                            | Common Rush               | 200mm                  | As required      | X                 | X                  |                   | x                 | X              |                  |              |
| uncus usitatus<br>unzea ambigua prostrate | Tick Bush                 | 200mm                  | As required      | A                 | A                  | X                 | x                 | X              | X                |              |
| omandra filiformis                        | Wattle Mat Rush           | 200mm                  | As required      |                   |                    | Λ                 | ^                 | ^              | ^                |              |
| Pandorea pandorana                        | Wonga Wonga Vine          | 200mm                  | As required      |                   | X                  |                   |                   | <u> </u>       | X                |              |
| Poa labillardieri                         | Tussock Grass             | 200mm                  | As required      |                   | ^                  |                   |                   |                | X                |              |
| fiola hederacea                           | Native Violet             | 200mm                  | As required      | X                 | X                  |                   |                   |                | ^                | x            |
| inia nonoracoa                            |                           |                        |                  |                   |                    |                   | 1                 |                |                  | I Ā          |