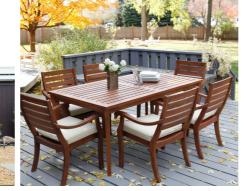

CONCRETE SEATING WALL ON MOUND Hardwood Timber seating over Insitu off form concrete Colour: Portland grey

SAND STONE RETAINING WALL

BIRD BATH

OUTDOOR SEATING

Pergola and seating

outdoor table and seating

Landscape Architecture Design Report 18005 - DENHAM COURT